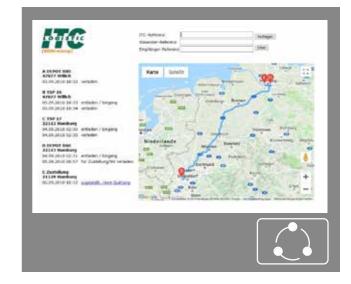

#### **GEO tracking**

Using reference number, you can trace the exact route of your shipment.

#### **POD** shipping

If you wish, PODs can automatically be sent to an e-mail address of your choice or transferred via FTP at a specified time.

#### **Automatic status tracking**

If desired, status tracking (even for colli) automatically notifies you by e-mail as soon as there is a status change. Both the sender and the end customer can be informed.