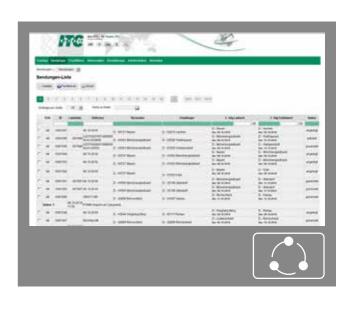

## Web portal

Do you still register all your shipments by fax or e-mail? Register with us instead and enjoy the benefits of our portal!

#### **FEATURES** of shipment management

- ⇒ Shipment entry
- ⇒ Shipment overview
- ⇒ View shipment details
- ➡ Tracking
- ⇒ View loading lists
- ⇒ Print options
- ⇒ Your address memory

For further information, visit www.itc-logistic.de and select the "Tools" menu.